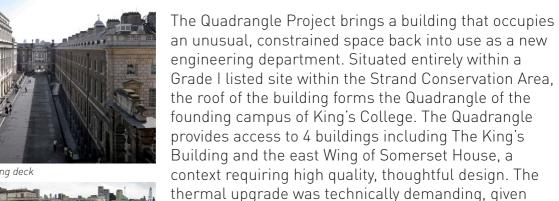

the need to maintain existing levels to this roof-Quadrangle condition. The design of the Quadrangle re-establishes the 'lost' axis of the original plan for the

Completed Quad deck with Oculus rooflight in the foreground