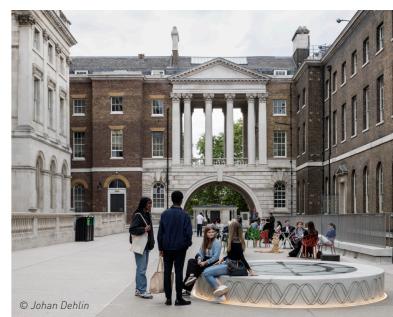

the need to maintain existing levels to this roof-Quadrangle condition. The design of the Quadrangle re-establishes the 'lost' axis of the original plan for the

Completed Quad deck with Oculus rooflight in the foreground