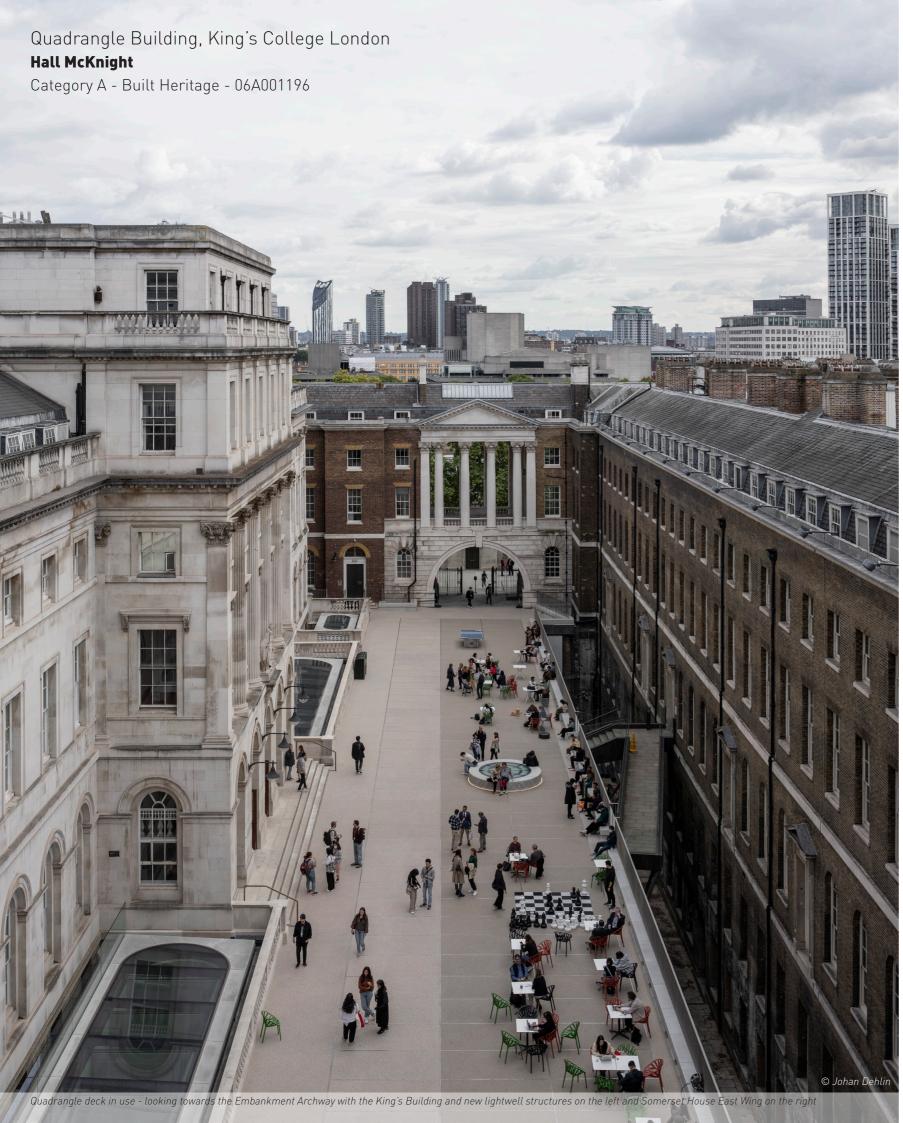

the need to maintain existing levels to this roof-Quadrangle condition. The design of the Quadrangle re-establishes the 'lost' axis of the original plan for the

Completed Quad deck with Oculus rooflight in the foreground