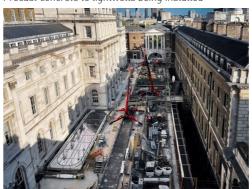

the need to maintain existing levels to this roof-Quadrangle condition. The design of the Quadrangle re-establishes the 'lost' axis of the original plan for the

Completed Quad deck with Oculus rooflight in the foreground