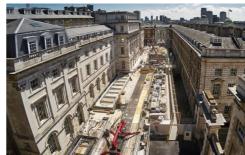

the need to maintain existing levels to this roof-Quadrangle condition. The design of the Quadrangle re-establishes the 'lost' axis of the original plan for the

Completed Quad deck with Oculus rooflight in the foreground