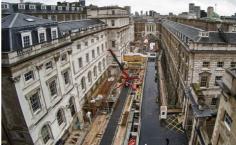

the need to maintain existing levels to this roof-Quadrangle condition. The design of the Quadrangle re-establishes the 'lost' axis of the original plan for the

Completed Quad deck with Oculus rooflight in the foreground